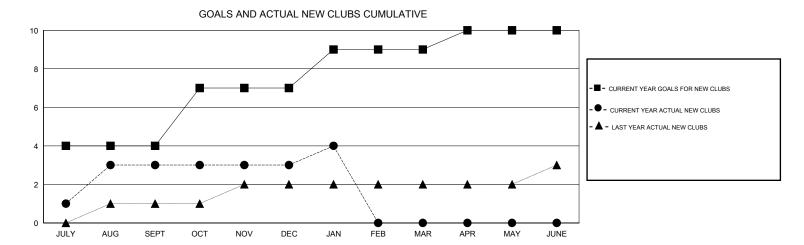

## NAZMUL HAQUE **LOCATION INDIA GMT CA** Clubs Members RESULTS FOR 2016-2017 RESULTS FOR 2016-2017 NEW CLUBS NEW CLUB GOAL DROPPED CLUBS NEW MEMBER GROWTH NEW MEMBER DROPPED QUARTER QUARTER NET GOAL (not reinstated GROWTH ACTUAL (not MEMBERS ACTUAL or transfers) reinstated or transfers) (including transfers) 3 180 222 145 JULY/AUG/SEPT JULY/AUG/SEPT 3 0 4 110 41 117 OCT/NOV/DEC OCT/NOV/DEC 2 3 80 68 95 JAN/FEB/MAR JAN/FEB/MAR 0 0 1 30 0 APR/MAY/JUNE APR/MAY/JUNE 0