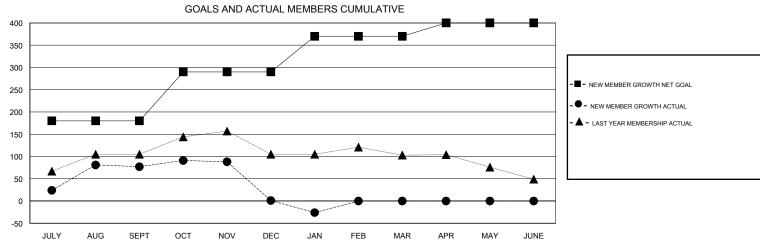

## NAZMUL HAQUE **LOCATION INDIA GMT CA** Clubs Members RESULTS FOR 2016-2017 RESULTS FOR 2016-2017 NEW CLUBS NEW CLUB GOAL DROPPED CLUBS NEW MEMBER GROWTH NEW MEMBER DROPPED QUARTER QUARTER NET GOAL (not reinstated GROWTH ACTUAL (not MEMBERS ACTUAL or transfers) reinstated or transfers) (including transfers) 3 180 222 145 JULY/AUG/SEPT JULY/AUG/SEPT 3 0 4 110 41 117 OCT/NOV/DEC OCT/NOV/DEC 2 3 80 68 95 JAN/FEB/MAR JAN/FEB/MAR 0 0 1 30 0 APR/MAY/JUNE APR/MAY/JUNE 0